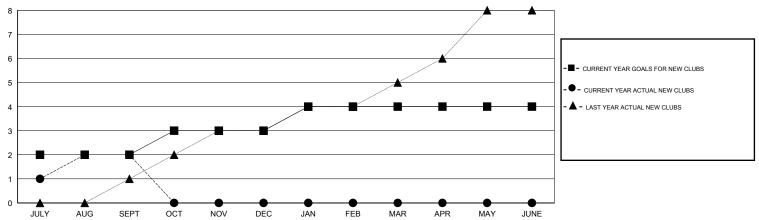

#### GOALS AND ACTUAL NEW CLUBS CUMULATIVE

# **LOCATION KENYA AFRICA**

GMT CA 6-Afi

|                             |                  | Clubs            |                  |                  |                             |                    | Members                             |                    |                  |
|-----------------------------|------------------|------------------|------------------|------------------|-----------------------------|--------------------|-------------------------------------|--------------------|------------------|
|                             | RESUI            | TS FOR 2015-2016 |                  |                  | RESULTS FOR 2015-2016       |                    |                                     |                    |                  |
| QUARTER                     | NEW CLUB<br>GOAL | NEW CLUBS        | DROPPED<br>CLUBS | NET<br>GAIN/LOSS | QUARTER                     | NEW MEMBER<br>GOAL | CHARTER AND<br>NEW MEMBERS<br>ADDED | DROPPED<br>MEMBERS | NET<br>GAIN/LOSS |
| JULY/AUG/SEPT               | 2                | 2                | 1                | 1                | JULY/AUG/SEPT               | 130                | 83                                  | 21                 | 62               |
| OCT/NOV/DEC                 | 1                | 0                | 0                | 0                | OCT/NOV/DEC                 | 25                 | 0                                   | 0                  | 0                |
| JAN/FEB/MAR<br>APR/MAY/JUNE | 1<br>0           | 0                | 0                | 0                | JAN/FEB/MAR<br>APR/MAY/JUNE | 65<br>-20          | 0                                   | 0                  | 0                |