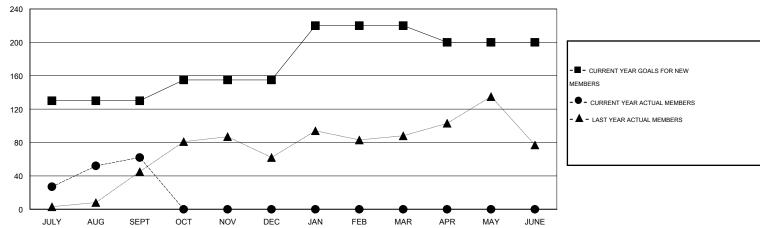

#### GOALS AND ACTUAL MEMBERS CUMULATIVE

| DROPPED CLUBS: 1  DROPPED MEMBERS |        | 15 CLUBS OF 66 ADDED 1 OR MORE<br>NEW MEMBERS | GENDER DISTRIBU<br>MALE<br>FEMALE | TION<br>1,036 (66.97%)<br>511 (33.03%) |     |
|-----------------------------------|--------|-----------------------------------------------|-----------------------------------|----------------------------------------|-----|
| DECEASED CLUB CANCELLED           | 0<br>0 | CLICK HERE FOR HEALTH ASSESSMENT DATA         | FAMILY UNIT MEMBERS               |                                        | 280 |
| OTHER                             | 21     |                                               | HEAD OF HOUSEHOLD                 |                                        | 129 |
| TOTAL                             | 21     |                                               | NON-HEAD OF HOUSEHOL              | 151                                    |     |

# **LOCATION KENYA AFRICA**

GMT CA 6-Afi

|                             |                  | Clubs            |                  |                  |                             |                    | Members                             |                    |                  |
|-----------------------------|------------------|------------------|------------------|------------------|-----------------------------|--------------------|-------------------------------------|--------------------|------------------|
|                             | RESUI            | TS FOR 2015-2016 |                  |                  | RESULTS FOR 2015-2016       |                    |                                     |                    |                  |
| QUARTER                     | NEW CLUB<br>GOAL | NEW CLUBS        | DROPPED<br>CLUBS | NET<br>GAIN/LOSS | QUARTER                     | NEW MEMBER<br>GOAL | CHARTER AND<br>NEW MEMBERS<br>ADDED | DROPPED<br>MEMBERS | NET<br>GAIN/LOSS |
| JULY/AUG/SEPT               | 2                | 2                | 1                | 1                | JULY/AUG/SEPT               | 130                | 83                                  | 21                 | 62               |
| OCT/NOV/DEC                 | 1                | 0                | 0                | 0                | OCT/NOV/DEC                 | 25                 | 0                                   | 0                  | 0                |
| JAN/FEB/MAR<br>APR/MAY/JUNE | 1<br>0           | 0                | 0                | 0                | JAN/FEB/MAR<br>APR/MAY/JUNE | 65<br>-20          | 0                                   | 0                  | 0                |